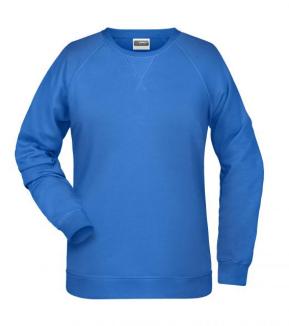

# Classic sweatshirt with raglan sleeves

High-quality French terry, 85% combed ring-spun organic cotton Classic round neck, necktape Collar and cuffs with elastane Collar patch Tear off!-label 8021: lightly waisted