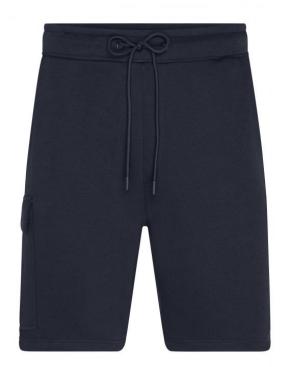

# Trendy sweatshorts made of organic cotton, in cargo style

High-quality French Terry 85% combed, ring-spun organic cotton Attached, elastic waistband with cord 2 side pockets, 1 back pocket

1 cargo pocket with hook and loop fastener on the right leg

**Fabric:** Outer fabric (300 g/m²): 85%

cotton, 15% polyester

Country of origin: Pakistan

Customs tariff number: 61046200

Care instructions:

Available colours

navy (296C)

vanilla (7499 C)