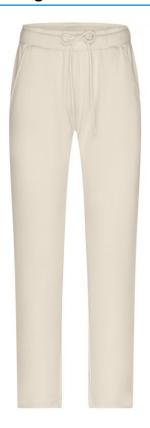

## Trendy sweatpants made of organic cotton

High-quality French Terry 85% combed, ring-spun organic cotton Attached, elastic waistband with cord 2 side pockets, 1 back pocket

**Fabric:** Outer fabric (300 g/m²): 85%

Available colours

navy (296C)

vanilla (7499 C)

OEKO-Tex® CONFIDENCE IN TEXTILES STANDARD 100 15.0.70467 HOHENSTEIN HTTI Tested for harmful substances. www.oeko-tex.com/standard100