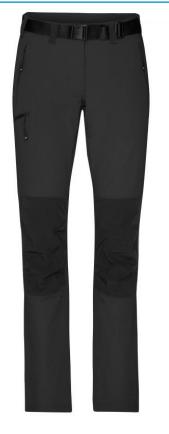

Bi-elastic outdoor pants in casual look

Light, sturdy and bi-elastic fabric Water- and dirt-repellent due to BIONIC-FINISH®ECO Quick-drying Contrasting insets on the knee and at the back Partly elastic waistband with belt loops and belt 2 side pockets, 1 back pocket, 1 pocket on the leg All pockets with zips

Fabric:Outer fabric: 85% polyamide, 15%<br/>elastaneCountry of origin:Volksrepublik ChinaCustoms tariff number:62046318

Care instructions:

Partner article:

Men's Trekking Pants Art-Nr.: JN1206

Available colours

Available colours

black/black (blackC)

fern-green/black (342C, blackC)

bright-blue/navy (296C, 294C)

carbon/black (446C, blackC)