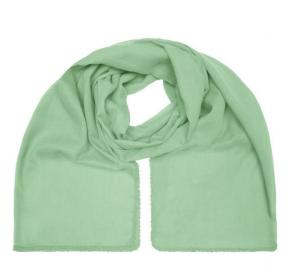

## Fashionable scarf with decorative border along the edge

Effective look Soft and pleasant to wear Measurements: 170 x 70 cm

Fabric:

Outer fabric (50 g/m<sup>2</sup>): 100% cotton

Country of origin:

Customs tariff number:

| Measurements in cm | one size  |
|--------------------|-----------|
| Length             | 170,00 cm |
| Width              | 70,00 cm  |

Available colours

grey (7537C) soft-pink (2036U)

Stand: 03.06.2024 - 10:14:03