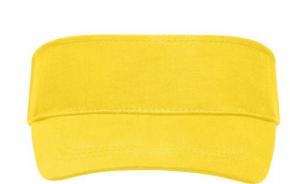

3 stitching lines on the peak Padded cotton sweatband Hook and loop fastener Brushed cotton

Fabric:

Country of origin:

Customs tariff number:

65050030

Volksrepublik China

Outer fabric: 100% cotton

Care instructions:

## Available colours

Features

Caps to print on

Caps with this label are ideal for printing and embroidering. The construction of the caps leaves a lot of space so the cap is easy to decorate, with the logo presented to perfection.