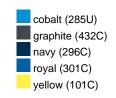

### Available colours

|                            | one size |
|----------------------------|----------|
| Weight in g                | 430 g    |
| VPE                        | 5/25     |
| (Pcs. per inner packaging  |          |
| / pcs. per outer packaging |          |

## Available colours

OEKO-TEX® Standard 100 Spa
OEKO-Tex® CONFIDENCE IN TEXTILES STANDARD 100 18.0.57944 HOHENSTEIN HTTI Tested for harmful substances. www.oeko-tex.com/standard100

Stand: 06.06.2024 - 01:37:00