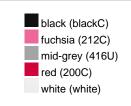

### Available colours

|                            | one size |
|----------------------------|----------|
| Weight in g                | 430 g    |
| VPE                        | 5/25     |
| (Pcs. per inner packaging  |          |
| / pcs. per outer packaging |          |

## Available colours

OEKO-TEX® Standard 100 Spa
OEKO-Tex® CONFIDENCE IN TEXTILES STANDARD 100 18.0.57944 HOHENSTEIN HTTI Tested for harmful substances. www.oeko-tex.com/standard100

Stand: 06.06.2024 - 01:37:00