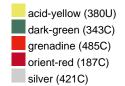

### Available colours

|                            | one size |
|----------------------------|----------|
| Weight in g                | 430 g    |
| VPE                        | 5/25     |
| (Pcs. per inner packaging  |          |
| / pcs. per outer packaging |          |

## Available colours

OEKO-TEX® Standard 100 Spa
OEKO-Tex® CONFIDENCE IN TEXTILES STANDARD 100 18.0.57944 HOHENSTEIN HTTI Tested for harmful substances. www.oeko-tex.com/standard100

Stand: 06.06.2024 - 01:37:00