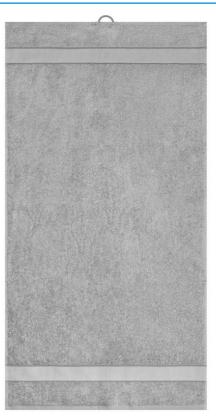

## Towel in fashionable design

Pleasantly soft cotton terry, combed ring-spun organic-cotton Optimum absorbency Selection of fashionable, bright colours 50 x 100 cm

Fabric:

Outer fabric (420 g/m<sup>2</sup>): 100% cotton