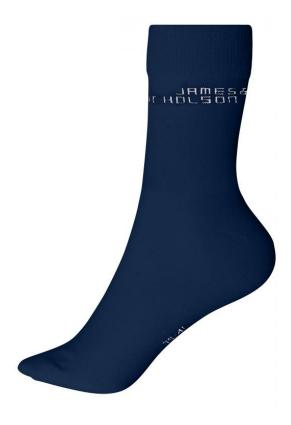

# Classic socks with a high content of organic cotton

Elastic cuff with Lycra® Flat toe seam Reinforced toe and heel part

Fabric: Outer fabric: 75% cotton, 23%

polyamide, 2% elastane

Country of origin: Volksrepublik China

# Available colours

black (blackC)

navy (296C)

white (white)