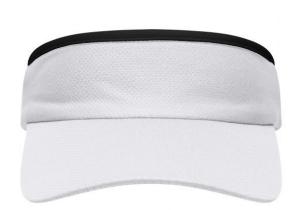

### Sunvisor made of soft mesh

Terry sweatband Elastic band at the back

**Fabric:** Outer fabric: 100% polyester

Country of origin: Volksrepublik China

Customs tariff number: 65050030

#### Available colours

|                            | one size |
|----------------------------|----------|
| Weight in g                | 50 g     |
| VPE                        | 24/144   |
| (Pcs. per inner packaging  |          |
| / pcs. per outer packaging |          |