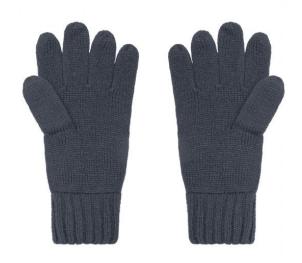

## Elegant knitted gloves made of melange yarns

Stocking stitch with twin-layer cuffs Cuffs with trendy rib pattern Available as a set with scarf and hat

**Fabric:** Outer fabric: 80% polyacrylic, 20%

polyamide

| Measurements in cm | S/M      | L/XL     |
|--------------------|----------|----------|
| total length       | 25,00 cm | 27,00 cm |
| 1/2 width of hand  | 9,50 cm  | 10,50 cm |
| without thumb      |          |          |