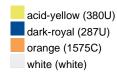

### Available colours

|                            | 30 x 50 cm |
|----------------------------|------------|
| Weight in g                | 60 g       |
| VPE                        | 5/250      |
| (Pcs. per inner packaging  |            |
| / pcs. per outer packaging |            |

#### Available colours

OEKO-TEX® Standard 100 Spa
OEKO-Tex® CONFIDENCE IN TEXTILES STANDARD 100 18.0.57944 HOHENSTEIN HTTI Tested for harmful substances. www.oeko-tex.com/standard100

Stand: 01.06.2024 - 10:33:09