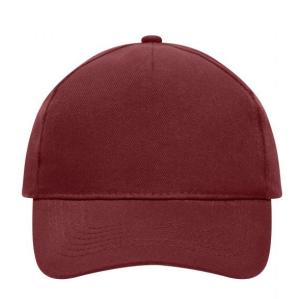

### Classic cap

4 embroidered ventilation holes 6 stitching lines on the peak Laminated front panel Padded satin sweatband Hook and loop fastener Heavy brushed cotton

Fabric: Outer fabric (260 g/m²): 100%

cotton

Country of origin: Volksrepublik China

Customs tariff number: 65050030