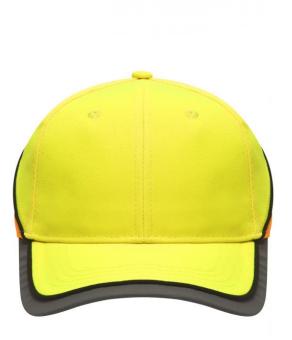

## Functional 6 panel cap in loud neon colours

2 embroidered ventilation holes 4 stitching lines on the peak Contrasting piping around the cap Laminated front panels Padded satin sweat band Reflective hook and loop fastener and border around the peak (without protective function/no PPE)

Available colours

neon-orange/neon-yellow (1505C, 809C)

neon-yellow/neon-orange (809C, 804C)

Features

6 Panel Division of cap into 6 segments. Advantage: One of the most popular cap shapes in Europe

Stand: 05.06.2024 - 22:57:18