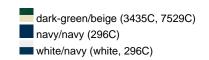

### Trendy children's hat made of smooth cotton

Piping on brim partly in contrasting colour 4 metal eyelets 8 stitching lines on the brim Padded satin sweatband Size: 54 cm/from the age of 4 Matching hat for adults see ref. MB012

Heavy brushed cotton

Fabric: Outer fabric (260 g/m²): 100%

cotton

Country of origin: Volksrepublik China

Customs tariff number: 65050090

#### Care instructions:



#### Partner article:



Fisherman Piping Hat Art-Nr.: MB012

### Available colours

|                            | one size |
|----------------------------|----------|
| Weight in g                | 54 g     |
| VPE                        | 50/200   |
| (Pcs. per inner packaging  |          |
| / pcs. per outer packaging |          |

## Available colours









### **OEKO-TEX® Stoff**

The fabric of this article has been tested for harmful substances and certified acc. to STANDARD 100 by OEKO-TEX®



# Caps to print on

Caps with this label are ideal for printing and embroidering. The construction of the caps leaves a lot of space so the cap is easy to decorate, with the logo presented to perfection.



# 5 Panel Cap

Division of cap into 5 segments. Advantage: A large advertising space without annoying seams on front panels

Stand: 06.06.2024 - 03:50:01