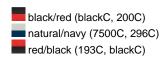

### Trendy children's hat made of smooth cotton

Piping on brim partly in contrasting colour 4 metal eyelets 8 stitching lines on the brim Padded satin sweatband Size: 54 cm/from the age of 4 Matching hat for adults see ref. MB012

Heavy brushed cotton

Fabric: Outer fabric (260 g/m²): 100%

cotton

Country of origin: Volksrepublik China

Customs tariff number: 65050090

#### Care instructions:



#### Partner article:



Fisherman Piping Hat Art-Nr.: MB012

### Available colours

|                            | one size |
|----------------------------|----------|
| Weight in g                | 54 g     |
| VPE                        | 50/200   |
| (Pcs. per inner packaging  |          |
| / pcs. per outer packaging |          |

## Available colours









### **OEKO-TEX® Stoff**

The fabric of this article has been tested for harmful substances and certified acc. to STANDARD 100 by OEKO-TEX®



# Caps to print on

Caps with this label are ideal for printing and embroidering. The construction of the caps leaves a lot of space so the cap is easy to decorate, with the logo presented to perfection.



# 5 Panel Cap

Division of cap into 5 segments. Advantage: A large advertising space without annoying seams on front panels

Stand: 06.06.2024 - 03:50:01