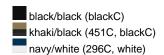

### Trendy children's hat made of smooth cotton

Piping on brim partly in contrasting colour 4 metal eyelets 8 stitching lines on the brim Padded satin sweatband Size: 54 cm/from the age of 4 Matching hat for adults see ref. MB012

Heavy brushed cotton

Fabric: Outer fabric (260 g/m²): 100%

cotton

Country of origin: Volksrepublik China

Customs tariff number: 65050090

#### Care instructions:



#### Partner article:



Fisherman Piping Hat Art-Nr.: MB012

### Available colours

|                            | one size |
|----------------------------|----------|
| Weight in g                | 54 g     |
| VPE                        | 50/200   |
| (Pcs. per inner packaging  |          |
| / pcs. per outer packaging |          |

## Available colours









### **OEKO-TEX® Stoff**

The fabric of this article has been tested for harmful substances and certified acc. to STANDARD 100 by OEKO-TEX®



# Caps to print on

Caps with this label are ideal for printing and embroidering. The construction of the caps leaves a lot of space so the cap is easy to decorate, with the logo presented to perfection.



# 5 Panel Cap

Division of cap into 5 segments. Advantage: A large advertising space without annoying seams on front panels

Stand: 06.06.2024 - 03:50:01