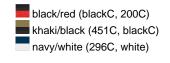

eyelets 8 stitching lines on the brim Padded satin sweat band Matching children's hat MB013 Heavy brushed cotton

Sizes: S/M = 56 cm, L/XL = 58 cm

Fabric: Outer fabric (260 g/m²): 100%

cotton

Country of origin: Volksrepublik China

Customs tariff number: 65050090

#### Care instructions:



#### Partner article:



## Available colours

|                            | S/M    | L/XL   |
|----------------------------|--------|--------|
| Weight in g                | 60 g   | 60 g   |
| VPE                        | 50/200 | 50/200 |
| (Pcs. per inner packaging  |        |        |
| / pcs. per outer packaging |        |        |

| Measurements in cm | S/M      | L/XL     |
|--------------------|----------|----------|
| Size               | 56,00 cm | 58,00 cm |

### Available colours









### **OEKO-TEX® Stoff**

The fabric of this article has been tested for harmful substances and certified acc. to STANDARD 100 by OEKO-TEX®



# Caps to print on

Caps with this label are ideal for printing and embroidering. The construction of the caps leaves a lot of space so the cap is easy to decorate, with the logo presented to perfection.



# 5 Panel Cap

Division of cap into 5 segments. Advantage: A large advertising space without annoying seams on front panels

Stand: 01.06.2024 - 02:20:20