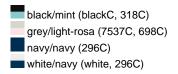

l eyelets 8 stitching lines on the brim Padded satin sweat band Matching children's hat MB013 Heavy brushed cotton

Sizes: S/M = 56 cm, L/XL = 58 cm

Fabric: Outer fabric (260 g/m²): 100%

cotton

Country of origin: Volksrepublik China

Customs tariff number: 65050090

#### Care instructions:



#### Partner article:



## Available colours

|                            | S/M    | L/XL   |
|----------------------------|--------|--------|
| Weight in g                | 60 g   | 60 g   |
| VPE                        | 50/200 | 50/200 |
| (Pcs. per inner packaging  |        |        |
| / pcs. per outer packaging |        |        |

| Measurements in cm | S/M      | L/XL     |
|--------------------|----------|----------|
| Size               | 56,00 cm | 58,00 cm |

### Available colours









### **OEKO-TEX® Stoff**

The fabric of this article has been tested for harmful substances and certified acc. to STANDARD 100 by OEKO-TEX®



# Caps to print on

Caps with this label are ideal for printing and embroidering. The construction of the caps leaves a lot of space so the cap is easy to decorate, with the logo presented to perfection.



# 5 Panel Cap

Division of cap into 5 segments. Advantage: A large advertising space without annoying seams on front panels

Stand: 01.06.2024 - 02:20:20