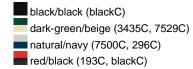

tal eyelets 8 stitching lines on the brim Padded satin sweat band Matching children's hat MB013 Heavy brushed cotton

Sizes: S/M = 56 cm, L/XL = 58 cm

Fabric: Outer fabric (260 g/m²): 100%

cotton

Country of origin: Volksrepublik China

Customs tariff number: 65050090

#### Care instructions:



#### Partner article:



## Available colours

|                            | S/M    | L/XL   |
|----------------------------|--------|--------|
| Weight in g                | 60 g   | 60 g   |
| VPE                        | 50/200 | 50/200 |
| (Pcs. per inner packaging  |        |        |
| / pcs. per outer packaging |        |        |

| Measurements in cm | S/M      | L/XL     |
|--------------------|----------|----------|
| Size               | 56,00 cm | 58,00 cm |

### Available colours









### **OEKO-TEX® Stoff**

The fabric of this article has been tested for harmful substances and certified acc. to STANDARD 100 by OEKO-TEX®



# Caps to print on

Caps with this label are ideal for printing and embroidering. The construction of the caps leaves a lot of space so the cap is easy to decorate, with the logo presented to perfection.



# 5 Panel Cap

Division of cap into 5 segments. Advantage: A large advertising space without annoying seams on front panels

Stand: 01.06.2024 - 02:20:20