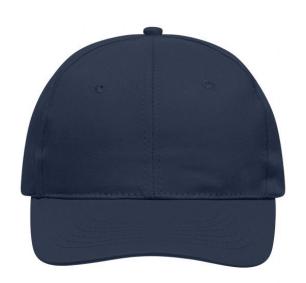

# Classic promo cap with laminated front panels

6 embroidered ventilation holes 6 stitching lines on the peak Cotton sweatband Hook and loop fastener

**Fabric:** Outer fabric: 100% cotton

Country of origin: Volksrepublik China

# Features

## 6 Panel

Division of cap into 6 segments. Advantage: One of the most popular cap shapes in Europe

Stand: 05.06.2024 - 10:58:10