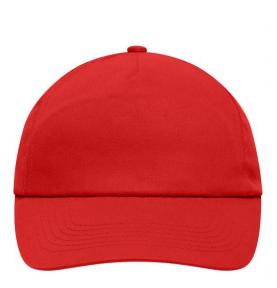

## Promo cap with flap-lamination in front panel

4 embroidered ventilation holes 6 stitching lines on the peak Cotton sweatband Hook and loop fastener

Fabric:

Country of origin:

Outer fabric (165 g/m<sup>2</sup>): 100% cotton

Available colours

black (blackC) white (white)

navy (296C)

signal-red (199C)

Caps to print on Caps with this label are ideal for printing and embroidering. The construction of the caps leaves a lot of space so the cap is easy to decorate, with the logo presented to perfection.

5 Panel Cap Division of cap into 5 segments. Advantage: A large advertising space without annoying seams on front panels

Stand: 01.06.2024 - 06:31:35