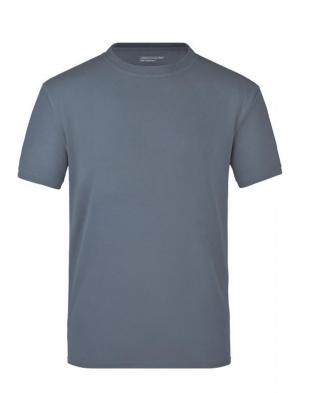

## T-shirt made of highly-functional $\operatorname{CoolDry}\nolimits \ensuremath{\mathbb{R}}$

Double-knitted, structured jersey Inside made of polyester-five-channel fibre, outside made of cotton Comfortable to wear, breathable and quick-drying Neck tape, twin needle stitching on shoulders, neckline and armlines

## **CoolDry**®

Due to the CoolDry® treating moisture is transported to the outside and creates a comfortable feeling. The textiles dry quickly, are breathable and ideal for all activities.

Stand: 01.06.2024 - 02:40:05