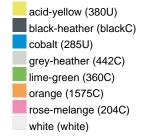

#### Available colours

| A Validadio Colodio        |       |       |       |       |       |       |  |  |  |  |
|----------------------------|-------|-------|-------|-------|-------|-------|--|--|--|--|
|                            | xs    | s     | М     | L     | XL    | XXL   |  |  |  |  |
| Weight in g                | 273 g | 287 g | 337 g | 383 g | 405 g | 441 g |  |  |  |  |
| VPE                        | 1/30  | 1/30  | 1/30  | 1/30  | 1/30  | 1/30  |  |  |  |  |
| (Pcs. per inner packaging  |       |       |       |       |       |       |  |  |  |  |
| / pcs. per outer packaging |       |       |       |       |       |       |  |  |  |  |

# Available colours

OEKO-Tex® CONFIDENCE IN TEXTILES STANDARD 100 15.0.70467 HOHENSTEIN HTTI Tested for harmful substances. www.oeko-tex.com/standard100