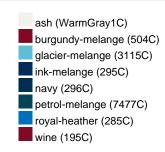

#### Available colours

| A Validadio Colodio        |       |       |       |       |       |       |  |  |  |  |
|----------------------------|-------|-------|-------|-------|-------|-------|--|--|--|--|
|                            | xs    | s     | М     | L     | XL    | XXL   |  |  |  |  |
| Weight in g                | 273 g | 287 g | 337 g | 383 g | 405 g | 441 g |  |  |  |  |
| VPE                        | 1/30  | 1/30  | 1/30  | 1/30  | 1/30  | 1/30  |  |  |  |  |
| (Pcs. per inner packaging  |       |       |       |       |       |       |  |  |  |  |
| / pcs. per outer packaging |       |       |       |       |       |       |  |  |  |  |

# Available colours

OEKO-Tex® CONFIDENCE IN TEXTILES STANDARD 100 15.0.70467 HOHENSTEIN HTTI Tested for harmful substances. www.oeko-tex.com/standard100