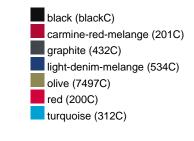

#### Available colours

| A Validadio Colodio        |       |       |       |       |       |       |  |  |  |  |
|----------------------------|-------|-------|-------|-------|-------|-------|--|--|--|--|
|                            | xs    | s     | М     | L     | XL    | XXL   |  |  |  |  |
| Weight in g                | 273 g | 287 g | 337 g | 383 g | 405 g | 441 g |  |  |  |  |
| VPE                        | 1/30  | 1/30  | 1/30  | 1/30  | 1/30  | 1/30  |  |  |  |  |
| (Pcs. per inner packaging  |       |       |       |       |       |       |  |  |  |  |
| / pcs. per outer packaging |       |       |       |       |       |       |  |  |  |  |

# Available colours

OEKO-Tex® CONFIDENCE IN TEXTILES STANDARD 100 15.0.70467 HOHENSTEIN HTTI Tested for harmful substances. www.oeko-tex.com/standard100