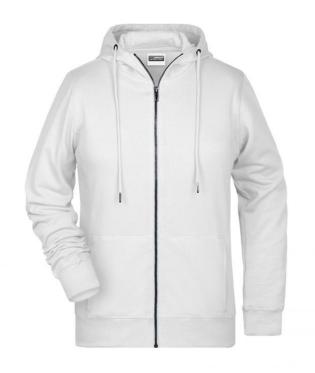

# Hooded sweat jacket with zip

High-quality French terry 85% combed ring-spun organic cotton Two-layer hood with drawcord Lateral dividing seams at the front, kangaroo pocket Cuffs with elastane YKK-zip Tear off!®-label 8025: lightly waisted 8026K: without cord

Outer fabric (300 g/m<sup>2</sup>): 85% cotton, 15% polyester

Available colours

|                            | XS    | S     | М     | L     | XL    | XXL   | 3XL   |  |  |  |  |
|----------------------------|-------|-------|-------|-------|-------|-------|-------|--|--|--|--|
| Weight in g                | 467 g | 489 g | 549 g | 583 g | 619 g | 638 g | 651 g |  |  |  |  |
| VPE                        | 1/30  | 1/30  | 1/30  | 1/30  | 1/30  | 1/30  | 1/30  |  |  |  |  |
| (Pcs. per inner packaging  |       |       |       |       |       |       |       |  |  |  |  |
| / pcs. per outer packaging |       |       |       |       |       |       |       |  |  |  |  |

| Measurements in cm   | XS       | S        | М        | L        | XL       | XXL      | 3XL      |
|----------------------|----------|----------|----------|----------|----------|----------|----------|
| 1/2 chest            | 48,00 cm | 50,00 cm | 53,00 cm | 56,00 cm | 59,00 cm | 62,00 cm | 66,00 cm |
| length from shoulder | 62,00 cm | 64,00 cm | 66,00 cm | 68,00 cm | 70,00 cm | 71,00 cm | 72,00 cm |
| sleeve length        | 61,00 cm | 62,00 cm | 63,00 cm | 64,00 cm | 65,00 cm | 66,00 cm | 67,00 cm |