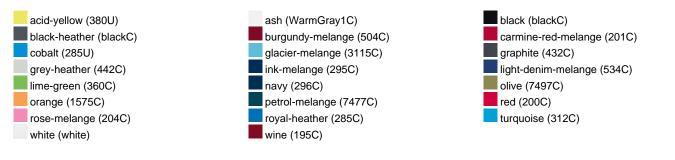

Care instructions:

Partner article:

Available colours

|                            | XS    | S     | М     | L     | XL    | XXL   | 3XL   |  |
|----------------------------|-------|-------|-------|-------|-------|-------|-------|--|
| Weight in g                | 327 g | 337 g | 366 g | 388 g | 415 g | 432 g | 450 g |  |
| VPE                        | 1/30  | 1/30  | 1/30  | 1/30  | 1/30  | 1/30  | 1/30  |  |
| (Pcs. per inner packaging  |       |       |       |       |       |       |       |  |
| / pcs. per outer packaging |       |       |       |       |       |       |       |  |

## Available colours