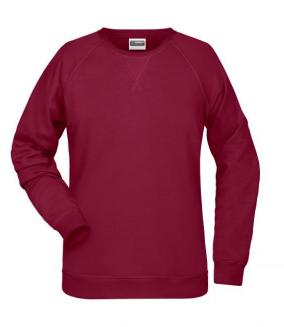

Classic sweatshirt with raglan sleeves

High-quality French terry, 85% combed ring-spun organic cotton Classic round neck, necktape Collar and cuffs with elastane Collar patch Tear off!-label 8021: lightly waisted