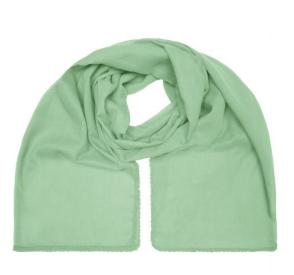

## Fashionable scarf with decorative border along the edge

Effective look Soft and pleasant to wear Measurements: 170 x 70 cm

Fabric:

Outer fabric (50 g/m²): 100% cotton

Country of origin:

Customs tariff number:

| Measurements in cm | one size  |
|--------------------|-----------|
| Length             | 170,00 cm |
| Width              | 70,00 cm  |

Available colours

black (blackC) red (200C) white (white)

grey (7537C) soft-pink (2036U)