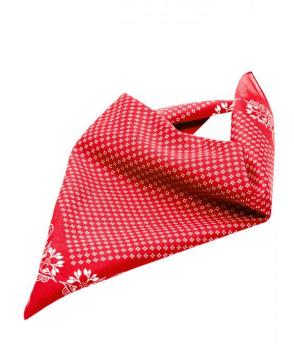

# **MB6400 Traditional Bandana**

Multifunctional square bandana scarf with print in traditional costume look

Bandana in traditional costume look

**Fabric:** Outer fabric (77 g/m²): 100% cotton

Country of origin: Volksrepublik China

### Available colours

red/white (186C, white)