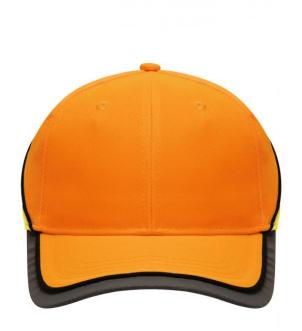

## Functional 6 panel cap in loud neon colours

2 embroidered ventilation holes 4 stitching lines on the peak Contrasting piping around the cap Laminated front panels Padded satin sweat band

Reflective hook and loop fastener and border around the peak (without protective function/no PPE)

**Fabric:** Outer fabric: 100% polyamide

Country of origin: Volksrepublik China

Customs tariff number: 65050030

# Available colours

neon-orange/neon-yellow (1505C, 809C) neon-yellow/neon-orange (809C, 804C)