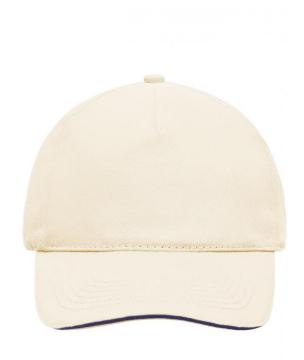

### 5 panel cap with contrasting sandwich

4 embroidered ventilation holes 6 stitching lines on the peak Laminated front panel Padded satin sweatband Hook and loop fastener Heavy brushed cotton

Fabric: Outer fabric (260 g/m²): 100%

## 5 Panel Cap

Division of cap into 5 segments. Advantage: A large advertising space without annoying seams on front panels

Stand: 29.05.2024 - 10:01:19