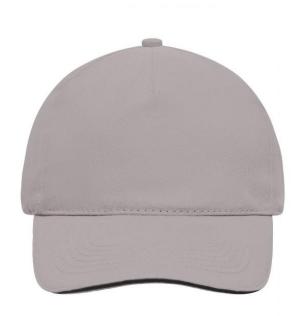

### 5 panel cap with contrasting sandwich

4 embroidered ventilation holes 6 stitching lines on the peak Laminated front panel Padded satin sweatband Hook and loop fastener Heavy brushed cotton

Fabric: Outer fabric (260 g/m²): 100%

cotton

Country of origin: Volksrepublik China

Customs tariff number: 65050030