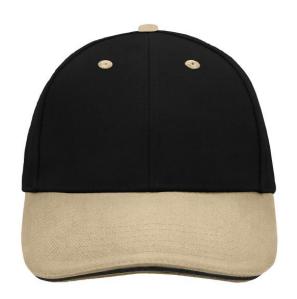

### Sandwich cap in a multitude of colour combinations

6 embroidered ventilation holes 6 decorative stitching lines on the peak Front panels laminated Lined satin sweatband Clip fastener with brass buckle and embroidered eyelet Super heavy brushed cotton