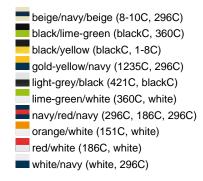

## Available colours

|                            | one size |
|----------------------------|----------|
| Weight in g                | 84 g     |
| VPE                        | 24/144   |
| (Pcs. per inner packaging  |          |
| / pcs. per outer packaging |          |

### Available colours