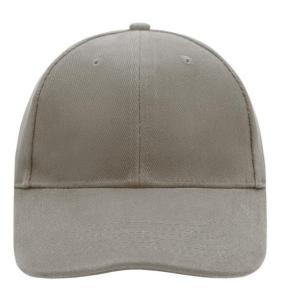

## Classic cap with laminated front panels

6 embroidered ventilation holes 8 stitching lines on the peak Padded satin sweatband Clip fastener with silver buckle and embroidered eyelet Super heavy brushed cotton

## 6 Panel

Division of cap into 6 segments. Advantage: One of the most popular cap shapes in Europe