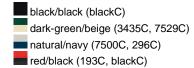

## Available colours

|                            | S/M    | L/XL   |
|----------------------------|--------|--------|
| Weight in g                | 60 g   | 60 g   |
| VPE                        | 50/200 | 50/200 |
| (Pcs. per inner packaging  |        |        |
| / pcs. per outer packaging |        |        |

## Available colours