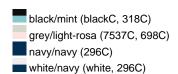

## Available colours

|                            | S/M    | L/XL   |
|----------------------------|--------|--------|
| Weight in g                | 60 g   | 60 g   |
| VPE                        | 50/200 | 50/200 |
| (Pcs. per inner packaging  |        |        |
| / pcs. per outer packaging |        |        |

## Available colours