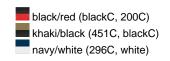

## Available colours

|                            | S/M    | L/XL   |
|----------------------------|--------|--------|
| Weight in g                | 60 g   | 60 g   |
| VPE                        | 50/200 | 50/200 |
| (Pcs. per inner packaging  |        |        |
| / pcs. per outer packaging |        |        |

## Available colours