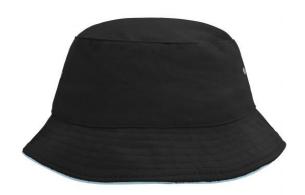

## Trendy hat made of soft cotton

Piping on brim partly in contrasting colour 4 metal eyelets 8 stitching lines on the brim Padded satin sweat band Matching children's hat MB013 Heavy brushed cotton

Sizes: S/M = 56 cm, L/XL = 58 cm