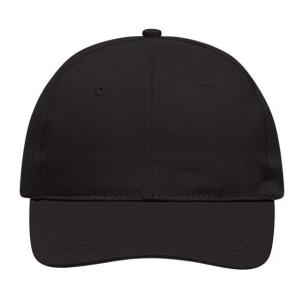

# Classic promo cap with laminated front panels

6 embroidered ventilation holes 6 stitching lines on the peak Cotton sweatband Hook and loop fastener

**Fabric:** Outer fabric: 100% cotton

Country of origin: Volksrepublik China