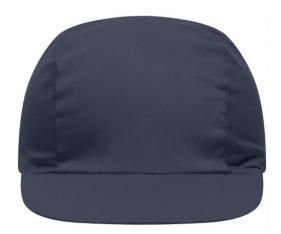

# Promo cap with vertical panel and elastic band

Low-profile Cotton sweatband

**Fabric:** Outer fabric (165 g/m²): 100%

cotton

Country of origin: Volksrepublik China

Customs tariff number: 65050030

#### 3 Panel

Division of cap into 3 segments. Advantage: A large advertising space without annoying seams on front- and side-panels

Stand: 03.06.2024 - 14:43:08