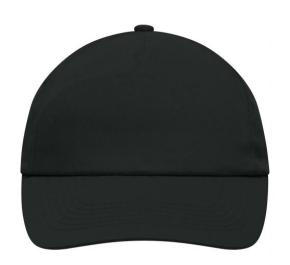

# Promo cap with flap-lamination in front panel

4 embroidered ventilation holes 6 stitching lines on the peak Cotton sweatband Hook and loop fastener

**Fabric:** Outer fabric (165 g/m²): 100%

cotton

Country of origin: Volksrepublik China

# 5 Panel Cap

Division of cap into 5 segments. Advantage: A large advertising space without annoying seams on front panels

Stand: 23.05.2024 - 08:08:30