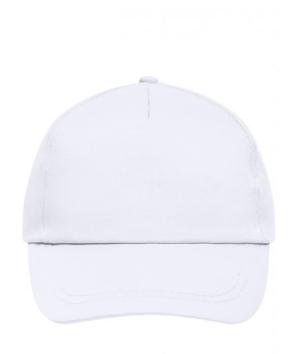

### Promo Cap with lightly laminated front panel

4 embroidered ventilation holes 2 stitching lines on the peak Cotton sweatband Hook and loop fastener

**Fabric:** Outer fabric (165 g/m²): 100%

cotton

Country of origin: Volksrepublik China

## 5 Panel Cap

Division of cap into 5 segments. Advantage: A large advertising space without annoying seams on front panels

Stand: 04.06.2024 - 22:56:11