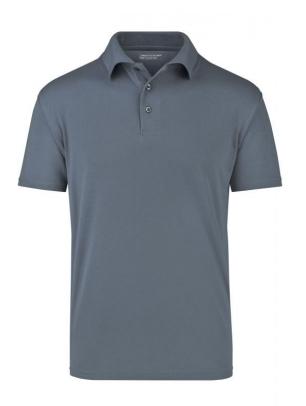

## Polo Shirt made of highly-functional CoolDry®

Double-knitted, structured jersey

Inside made of polyester-five-channel fibre, outside made of cotton Comfortable to wear, breathable and quick-drying Neck tape, twin needle stitching on shoulders, neckline and armlines

## **CoolDry**®

Due to the CoolDry® treating moisture is transported to the outside and creates a comfortable feeling. The textiles dry quickly, are breathable and ideal for all activities.

Stand: 02.06.2024 - 11:38:38