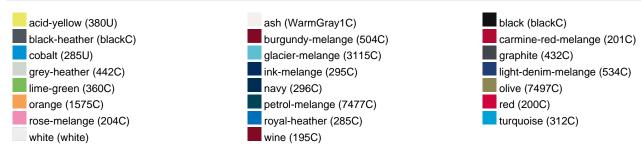

g | 337 g | 383 g | 405 g | 441 g |  |  |  |  |
| VPE                        | 1/30  | 1/30  | 1/30  | 1/30  | 1/30  | 1/30  |  |  |  |  |
| (Pcs. per inner packaging  |       |       |       |       |       |       |  |  |  |  |
| / pcs. per outer packaging |       |       |       |       |       |       |  |  |  |  |

| Measurements in cm   | XS       | S        | М        | L        | XL       | XXL      |
|----------------------|----------|----------|----------|----------|----------|----------|
| 1/2 chest            | 35,00 cm | 37,00 cm | 39,00 cm | 42,00 cm | 48,00 cm | 52,00 cm |
| length from shoulder | 43,00 cm | 47,00 cm | 51,00 cm | 55,00 cm | 59,00 cm | 63,00 cm |
| sleeve length        | 35,00 cm | 39,50 cm | 43,50 cm | 48,50 cm | 51,00 cm | 55,50 cm |

## Available colours



### Features



#### Contains 85% Organically Grown Cotton Certified OCS by CU853836

# OCS Standard blended 85%

**OEKO-TEX® Standard 100** 

substances. www.oeko-tex.com/standard100

When manufacturing garments of myrtle beach and JAMES & NICHOLSON, the Organic Content Standard is a standard for verifying and tracking the exact content of organically grown materials in a final product. Among other things, the superordinate 'Content Claim Standard' defines with OCS the traceability of merchandise as well as the transparency within the production chain.

OEKO-Tex® CONFIDENCE IN TEXTILES STANDARD 100 15.0.70467 HOHENSTEIN HTTI Tested for harmful



## Tear off!® Label

Our Tear off!® Label enables us to easily changethe neck label of T-shirts. We use a special transfer-technique for relab