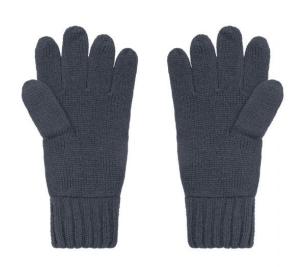

# **MB7980 Melange Gloves Basic**

## Elegant knitted gloves made of melange yarns

Stocking stitch with twin-layer cuffs Cuffs with trendy rib pattern Available as a set with scarf and hat

**Fabric:** Outer fabric: 80% polyacrylic, 20%

polyamide