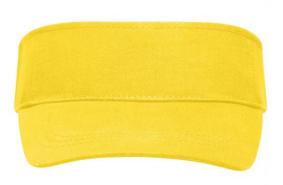

3 stitching lines on the peak Padded cotton sweatband Hook and loop fastener Brushed cotton

Fabric:

Country of origin:

Customs tariff number:

65050030

Volksrepublik China

Outer fabric: 100% cotton

Care instructions:

## Available colours

Features

Caps to print on

Caps with this label are ideal for printing and embroidering. The construction of the caps leaves a lot of space so the cap is easy to decorate, with the logo presented to perfection.