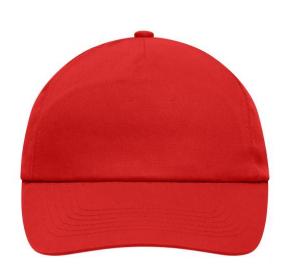

## Promo cap with flap-lamination in front panel

4 embroidered ventilation holes 6 stitching lines on the peak Cotton sweatband Hook and loop fastener

**Fabric:** Outer fabric (165 g/m²): 100%

cotton

Country of origin: Volksrepublik China

## 5 Panel Cap

Division of cap into 5 segments. Advantage: A large advertising space without annoying seams on front panels

Stand: 01.06.2024 - 23:12:43