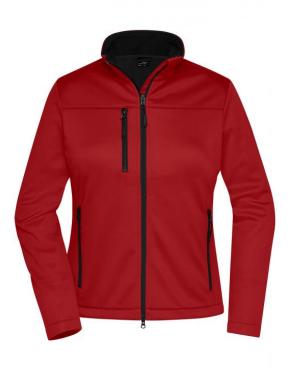

#### Classic softshell jacket in sporty design made of recycled polyester

Pleasantly soft 3-layer function material with TPU-membrane Wind- and waterproof (5,000 mm water column), breathable and permeable to water vapour Seams not sealed Inside made of micro fleece, mesh lining in the front Stand-up collar 2 side pockets and 1 breast pocket with zips Full-length under-panel 2-way zip with chin cup Elastic cord on hem for width-adjustment Zips: YKK JN1171: lightly waisted

Men's Softshell Jacket Art-Nr.: JN1172

Available colours

|                            | XS    | S     | М     | L     | XL    | XXL   |  |  |  |
|----------------------------|-------|-------|-------|-------|-------|-------|--|--|--|
| Weight in g                | 535 g | 550 g | 585 g | 620 g | 655 g | 695 g |  |  |  |
| VPE                        | 1/20  | 1/20  | 1/20  | 1/20  | 1/20  | 1/20  |  |  |  |
| (Pcs. per inner packaging  |       |       |       |       |       |       |  |  |  |
| / pcs. per outer packaging |       |       |       |       |       |       |  |  |  |

Available colours

graphite (432C) red (200C)