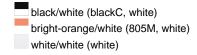

### Available colours

|                            | 35-38  | 39-41  | 42-44  | 45-47  |
|----------------------------|--------|--------|--------|--------|
| Weight in g                | 44 g   | 47 g   | 51 g   | 53 g   |
| VPE                        | 10/100 | 10/100 | 10/100 | 10/100 |
| (Pcs. per inner packaging  |        |        |        |        |
| / pcs. per outer packaging |        |        |        |        |

# Available colours

bright-blue/white (3005C, white) bright-yellow/white (809M, white)