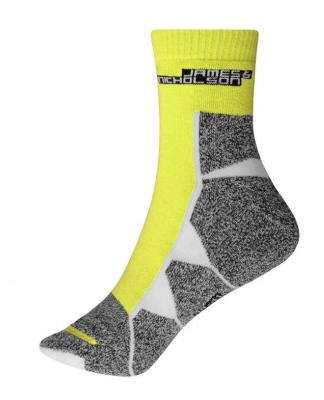

## Functional sports socks for ladies and men

Breathable and moisture-regulating Flat, pressure-free whipped seam Padded sole and toe area

Outer fabric: 55% polyester, 22% Fabric:

cotton, 21% polyamide, 2%

elastane

Country of origin: Volksrepublik China

**Customs tariff number:** 61159699

Care instructions:

# Available colours

bright-blue/white (3005C, white) bright-yellow/white (809M, white)