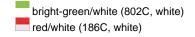

### Available colours

|                            | 35-38  | 39-41  | 42-44  | 45-47  |
|----------------------------|--------|--------|--------|--------|
| Weight in g                | 44 g   | 47 g   | 51 g   | 53 g   |
| VPE                        | 10/100 | 10/100 | 10/100 | 10/100 |
| (Pcs. per inner packaging  |        |        |        |        |
| / pcs. per outer packaging |        |        |        |        |

# Available colours

bright-blue/white (3005C, white) bright-yellow/white (809M, white)