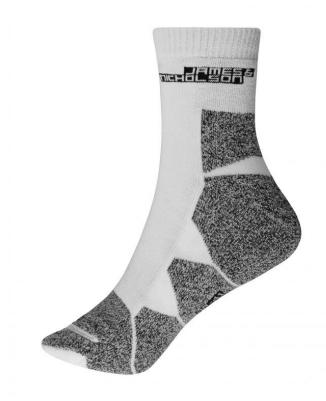

# Functional sports socks for ladies and men

Breathable and moisture-regulating Flat, pressure-free whipped seam Padded sole and toe area

Outer fabric: 55% polyester, 22% Fabric:

cotton, 21% polyamide, 2%

elastane

Country of origin: Volksrepublik China

Customs tariff number: 61159699

## Available colours

|                            | 35-38  | 39-41  | 42-44  | 45-47  |
|----------------------------|--------|--------|--------|--------|
| Weight in g                | 44 g   | 47 g   | 51 g   | 53 g   |
| VPE                        | 10/100 | 10/100 | 10/100 | 10/100 |
| (Pcs. per inner packaging  |        |        |        |        |
| / pcs. per outer packaging |        |        |        |        |

# Available colours

bright-blue/white (3005C, white) bright-yellow/white (809M, white)