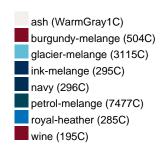

#### Available colours

| 7 Wallable Goldale         |       |       |       |       |       |       |  |  |  |  |
|----------------------------|-------|-------|-------|-------|-------|-------|--|--|--|--|
|                            | xs    | s     | М     | L     | XL    | XXL   |  |  |  |  |
| Weight in g                | 273 g | 287 g | 337 g | 383 g | 405 g | 441 g |  |  |  |  |
| VPE                        | 1/30  | 1/30  | 1/30  | 1/30  | 1/30  | 1/30  |  |  |  |  |
| (Pcs. per inner packaging  |       |       |       |       |       |       |  |  |  |  |
| / pcs. per outer packaging |       |       |       |       |       |       |  |  |  |  |

# Available colours

OEKO-Tex® CONFIDENCE IN TEXTILES STANDARD 100 15.0.70467 HOHENSTEIN HTTI Tested for harmful substances. www.oeko-tex.com/standard100