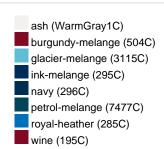

#### Available colours

| Transacto del alla         |       |       |       |       |       |       |       |  |  |  |  |
|----------------------------|-------|-------|-------|-------|-------|-------|-------|--|--|--|--|
|                            | xs    | s     | М     | L     | XL    | XXL   | 3XL   |  |  |  |  |
| Weight in g                | 467 g | 489 g | 549 g | 583 g | 619 g | 638 g | 651 g |  |  |  |  |
| VPE                        | 1/30  | 1/30  | 1/30  | 1/30  | 1/30  | 1/30  | 1/30  |  |  |  |  |
| (Pcs. per inner packaging  |       |       |       |       |       |       |       |  |  |  |  |
| / pcs. per outer packaging |       |       |       |       |       |       |       |  |  |  |  |

# Available colours

OEKO-Tex® CONFIDENCE IN TEXTILES STANDARD 100 15.0.70467 HOHENSTEIN HTTI Tested for harmful substances. www.oeko-tex.com/standard100