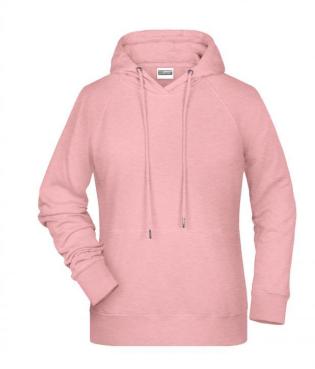

# Hooded sweatshirt with raglan sleeves

High-quality sweat fabric with roughened inside 85% combed ring-spun organic cotton Two-layer hood with drawcord Lateral dividing seams at the front, kangaroo pocket Cuffs with elastane Tear off!®-label 8023: lightly waisted

**Fabric:** Outer fabric (300 g/m²): 85%

cotton, 15% polyester

Country of origin: Pakistan

Customs tariff number: 61102099

Care instructions:

Partner article:

Ņ

Men's Hoody Art-Nr.: 8024