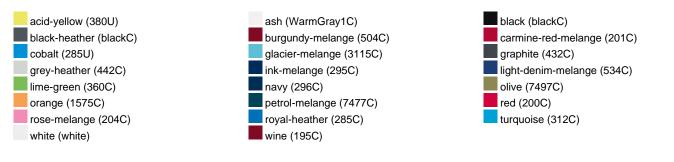

E                        | 1/30  | 1/30  | 1/30  | 1/30  | 1/30  | 1/30  | 1/30  |  |
| (Pcs. per inner packaging  |       |       |       |       |       |       |       |  |
| / pcs. per outer packaging |       |       |       |       |       |       |       |  |

| Measurements in cm   | XS       | S        | м        | L        | XL       | XXL      | 3XL      |
|----------------------|----------|----------|----------|----------|----------|----------|----------|
| 1/2 chest            | 48,00 cm | 51,00 cm | 54,00 cm | 57,00 cm | 60,00 cm | 63,00 cm | 66,00 cm |
| length from shoulder | 62,00 cm | 64,00 cm | 66,00 cm | 68,00 cm | 70,00 cm | 71,00 cm | 72,00 cm |
| sleeve length        | 71,50 cm | 71,50 cm | 72,00 cm | 72,50 cm | 73,00 cm | 73,50 cm | 75,00 cm |

## Available colours



#### Features





# OCS Standard blended 85%

**OEKO-TEX® Standard 100** 

substances. www.oeko-tex.com/standard100

When manufacturing garments of myrtle beach and JAMES & NICHOLSON, the Organic Content Standard is a standard for verifying and tracking the exact content of organically grown materials in a final product. Among other things, the superordinate 'Content Claim Standard' defines with OCS the traceability of merchandise as well as the transparency within the production chain.

OEKO-Tex® CONFIDENCE IN TEXTILES STANDARD 100 15.0.70467 HOHENSTEIN HTTI Tested for harmful



## Tear off!® Label

Our Tear off!® Label enables us to easily changethe neck label of T-shirts. We use a special transfer-technique for relabelling your T-shirts.