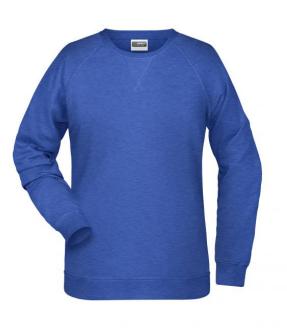

# Classic sweatshirt with raglan sleeves

High-quality French terry, 85% combed ring-spun organic cotton Classic round neck, necktape Collar and cuffs with elastane Collar patch Tear off!-label 8021: lightly waisted