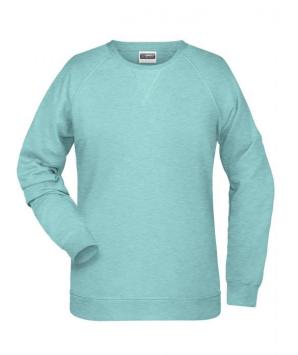

# Classic sweatshirt with raglan sleeves

High-quality French terry, 85% combed ring-spun organic cotton Classic round neck, necktape Collar and cuffs with elastane Collar patch Tear off!-label 8021: lightly waisted