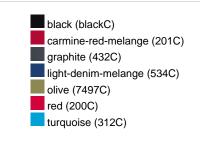

## Available colours

|                            | xs    | s     | М     | L     | XL    | XXL   | 3XL   |
|----------------------------|-------|-------|-------|-------|-------|-------|-------|
| Weight in g                | 327 g | 337 g | 366 g | 388 g | 415 g | 432 g | 450 g |
| VPE                        | 1/30  | 1/30  | 1/30  | 1/30  | 1/30  | 1/30  | 1/30  |
| (Pcs. per inner packaging  |       |       |       |       |       |       |       |
| / pcs. per outer packaging |       |       |       |       |       |       |       |

# Available colours

OEKO-Tex® CONFIDENCE IN TEXTILES STANDARD 100 15.0.70467 HOHENSTEIN HTTI Tested for harmful substances. www.oeko-tex.com/standard100