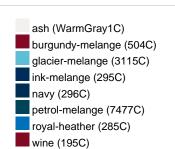

## Available colours

|                            | xs    | s     | М     | L     | XL    | XXL   | 3XL   |
|----------------------------|-------|-------|-------|-------|-------|-------|-------|
| Weight in g                | 327 g | 337 g | 366 g | 388 g | 415 g | 432 g | 450 g |
| VPE                        | 1/30  | 1/30  | 1/30  | 1/30  | 1/30  | 1/30  | 1/30  |
| (Pcs. per inner packaging  |       |       |       |       |       |       |       |
| / pcs. per outer packaging |       |       |       |       |       |       |       |

# Available colours

OEKO-Tex® CONFIDENCE IN TEXTILES STANDARD 100 15.0.70467 HOHENSTEIN HTTI Tested for harmful substances. www.oeko-tex.com/standard100